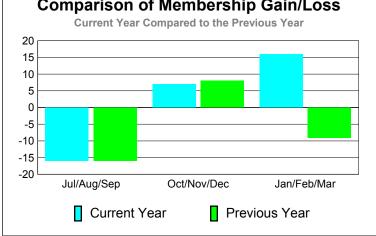

## YTD Status Quo Clubs 2010-2011

Status Quo Clubs Compared to Status Quo Members

6
4
2
0
-2
-4
-6

Jul/Aug/Sep Oct/Nov/Dec Jan/Feb/Mar

Status Quo Clubs Total Status Quo Members

| <u> MEMBERSHIP</u> |             |                |                   |             |             |  |  |  |
|--------------------|-------------|----------------|-------------------|-------------|-------------|--|--|--|
|                    | <u> </u>    | <u> Aember</u> | <u>Membership</u> |             |             |  |  |  |
|                    |             | 201            | 2009-2010         |             |             |  |  |  |
|                    |             |                |                   |             |             |  |  |  |
|                    | Net         | <b>Actual</b>  | Actual            | Gain/       | Gain/       |  |  |  |
| M 41-              | Memb        | New            | Dropped           | Loss of     | Loss of     |  |  |  |
| Month              | <u>Goal</u> | <u>Memb</u>    | <u>Memb</u>       | <u>Memb</u> | <u>Memb</u> |  |  |  |
| Jul/Aug/Sep        | 8           | 45             | -61               | -16         | -16         |  |  |  |
| Oct/Nov/Dec        | 15          | 25             | -18               | 7           | 8           |  |  |  |
| Jan/Feb/Mar        | 15          | 63             | -47               | 16          | -9          |  |  |  |
| Totals             | 38          | 133            | -126              | 7           | -17         |  |  |  |
|                    |             |                |                   |             |             |  |  |  |