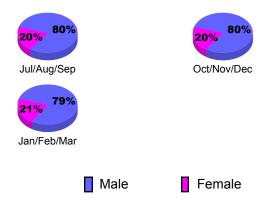

| Memb        | New            | Dropped           | Loss of     | Loss of     |  |  |  |
| Month              | <u>Goal</u> | <u>Memb</u>    | <u>Memb</u>       | <u>Memb</u> | <u>Memb</u> |  |  |  |
| Jul/Aug/Sep        | 8           | 45             | -61               | -16         | -16         |  |  |  |
| Oct/Nov/Dec        | 15          | 25             | -18               | 7           | 8           |  |  |  |
| Jan/Feb/Mar        | 15          | 63             | -47               | 16          | -9          |  |  |  |
| Totals             | 38          | 133            | -126              | 7           | -17         |  |  |  |
|                    |             |                |                   |             |             |  |  |  |





## **Gender Comparison 2010-2011**