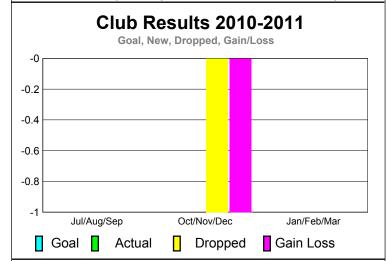

## 2010-2011 GMT Reports for District (or Undistricted) District 27 E1

GMT: Gary W Fry Location: WISCONSIN GMT CA: 1

|             |                     | Club                          | Clubs                             |                                  |                                  |  |  |  |  |
|-------------|---------------------|-------------------------------|-----------------------------------|----------------------------------|----------------------------------|--|--|--|--|
|             |                     | 201                           | 2009-2010                         |                                  |                                  |  |  |  |  |
| Month       | New<br>Club<br>Goal | Actual<br>New<br><u>Clubs</u> | Actual<br>Dropped<br><u>Clubs</u> | Gain/<br>Loss of<br><u>Clubs</u> | Gain/<br>Loss of<br><u>Clubs</u> |  |  |  |  |
| Jul/Aug/Sep | 0                   | 0                             | 0                                 | 0                                | 0                                |  |  |  |  |
| Oct/Nov/Dec | 0                   | 0                             | -1                                | -1                               | 0                                |  |  |  |  |
| Jan/Feb/Mar | 0                   | 0                             | 0                                 | 0                                | 0                                |  |  |  |  |