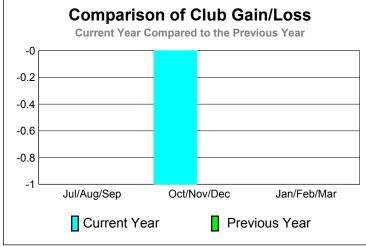

## 2010-2011 GMT Reports for District (or Undistricted) District 27 E1

GMT: Gary W Fry Location: WISCONSIN GMT CA: 1

|             |                     | Club                          | Clubs                             |                                  |                                  |  |  |  |  |
|-------------|---------------------|-------------------------------|-----------------------------------|----------------------------------|----------------------------------|--|--|--|--|
|             |                     | 201                           | 2009-2010                         |                                  |                                  |  |  |  |  |
| Month       | New<br>Club<br>Goal | Actual<br>New<br><u>Clubs</u> | Actual<br>Dropped<br><u>Clubs</u> | Gain/<br>Loss of<br><u>Clubs</u> | Gain/<br>Loss of<br><u>Clubs</u> |  |  |  |  |
| Jul/Aug/Sep | 0                   | 0                             | 0                                 | 0                                | 0                                |  |  |  |  |
| Oct/Nov/Dec | 0                   | 0                             | -1                                | -1                               | 0                                |  |  |  |  |
| Jan/Feb/Mar | 0                   | 0                             | 0                                 | 0                                | 0                                |  |  |  |  |