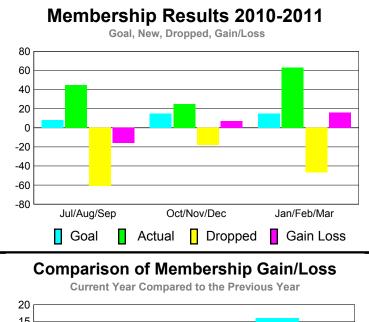

## YTD Status Quo Clubs 2010-2011

Status Quo Clubs Compared to Status Quo Members

6
4
2
0
-2
-4
-6

Jul/Aug/Sep Oct/Nov/Dec Jan/Feb/Mar

Status Quo Clubs Total Status Quo Members

| <u> MEMBERSHIP</u> |             |                |                   |             |             |  |  |  |
|--------------------|-------------|----------------|-------------------|-------------|-------------|--|--|--|
|                    | <u> </u>    | <u> Aember</u> | <u>Membership</u> |             |             |  |  |  |
|                    |             | 201            | 2009-2010         |             |             |  |  |  |
|                    |             |                |                   |             |             |  |  |  |
|                    | Net         | <b>Actual</b>  | Actual            | Gain/       | Gain/       |  |  |  |
| M 41-              | Memb        | New            | Dropped           | Loss of     | Loss of     |  |  |  |
| Month              | <u>Goal</u> | <u>Memb</u>    | <u>Memb</u>       | <u>Memb</u> | <u>Memb</u> |  |  |  |
| Jul/Aug/Sep        | 8           | 45             | -61               | -16         | -16         |  |  |  |
| Oct/Nov/Dec        | 15          | 25             | -18               | 7           | 8           |  |  |  |
| Jan/Feb/Mar        | 15          | 63             | -47               | 16          | -9          |  |  |  |
| Totals             | 38          | 133            | -126              | 7           | -17         |  |  |  |
|                    |             |                |                   |             |             |  |  |  |